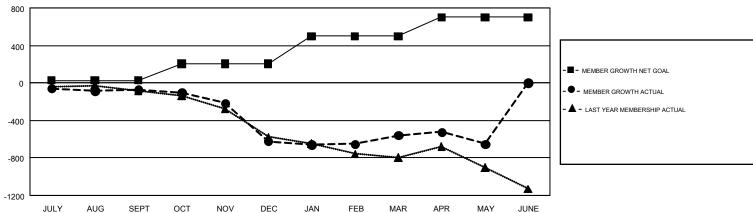

## GMT Constitutional Area 7, Group A

GMT: ANN ELDRIDGE

REPORT DOES NOT INCLUDE CLUBS IN UNDISTRICTED AREAS.

| Clubs         |               |             |               | Members               |                           |                         |                                                    |  |
|---------------|---------------|-------------|---------------|-----------------------|---------------------------|-------------------------|----------------------------------------------------|--|
|               | RESULTS FO    | R 2018-2019 |               | RESULTS FOR 2018-2019 |                           |                         |                                                    |  |
| QUARTER       | NEW CLUB GOAL | NEW CLUBS   | DROPPED CLUBS | QUARTER               | MEMBER GROWTH NET<br>GOAL | MEMBER GROWTH<br>ACTUAL | DROPPED<br>MEMBERS ACTUAL<br>(including transfers) |  |
| JULY/AUG/SEPT | 0             | 2           | 7             | JULY/AUG/SEPT         | 26                        | 780                     | 731                                                |  |
| OCT/NOV/DEC   | 7             | 0           | 0             | OCT/NOV/DEC           | 179                       | 612                     | 1,079                                              |  |
| JAN/FEB/MAR   | 7             | 1           | 9             | JAN/FEB/MAR           | 293                       | 800                     | 627                                                |  |
| APR/MAY/JUNE  | 7             | 2           | 3             | APR/MAY/JUNE          | 203                       | 601                     | 618                                                |  |