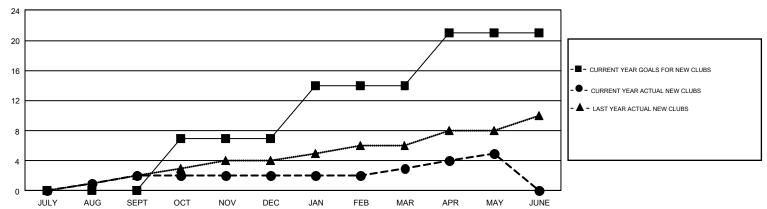

## GMT Constitutional Area 7, Group A

GMT: ANN ELDRIDGE

REPORT DOES NOT INCLUDE CLUBS IN UNDISTRICTED AREAS.

| Clubs         |               |             |               | Members               |                           |                         |                                                    |  |
|---------------|---------------|-------------|---------------|-----------------------|---------------------------|-------------------------|----------------------------------------------------|--|
|               | RESULTS FO    | R 2018-2019 |               | RESULTS FOR 2018-2019 |                           |                         |                                                    |  |
| QUARTER       | NEW CLUB GOAL | NEW CLUBS   | DROPPED CLUBS | QUARTER               | MEMBER GROWTH NET<br>GOAL | MEMBER GROWTH<br>ACTUAL | DROPPED<br>MEMBERS ACTUAL<br>(including transfers) |  |
| JULY/AUG/SEPT | 0             | 2           | 7             | JULY/AUG/SEPT         | 26                        | 780                     | 731                                                |  |
| OCT/NOV/DEC   | 7             | 0           | 0             | OCT/NOV/DEC           | 179                       | 612                     | 1,079                                              |  |
| JAN/FEB/MAR   | 7             | 1           | 9             | JAN/FEB/MAR           | 293                       | 800                     | 627                                                |  |
| APR/MAY/JUNE  | 7             | 2           | 3             | APR/MAY/JUNE          | 203                       | 601                     | 618                                                |  |